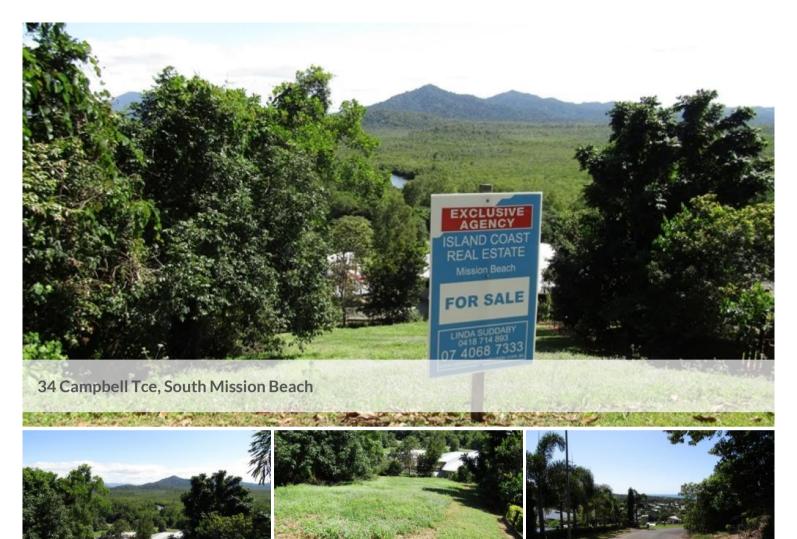

## I CAN SEE FOR MILES & MILES!

Stunning views from this 978m2 elevated block of land in a dress circle street in South Mission Beach. With views to the west over Mission Beach hinterland and the Hull River - and to the east over South Mission Beach and out to the Coral Sea - yet still close to schools, local shopping, restaurants and the beach.

## □ 978 m2

**Price** Offers over \$150.000

Property Type Residential Property ID 103 Land Area 978 m2