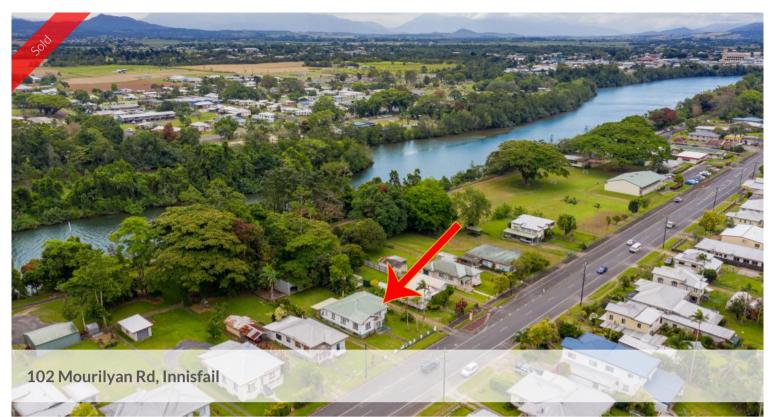

## 102 MOURILYAN ROAD, EAST INNISFAIL

Sensational art deco home in East Innisfail, closely held by one family for several generations. High ceilings, lead lighting on some internal windows, timber fretwork and large generous rooms. Versatile sleepout/or childrens play area as well as bedrooms. The house is fully airconditioned. Good entertaining area with a covered patio at the rear of the house leading onto a fully fenced shady backyard. Large shed for the boat and several cars.

Walk into town on the river walkway. Close to schools and local shopping. A much loved, beautifully maintained home on the market for \$320,000.

Contact EXCLUSIVE AGENT - LINDA SUDDABY, ISLAND COAST REAL ESTATE ON 0418714893 for an inspection .