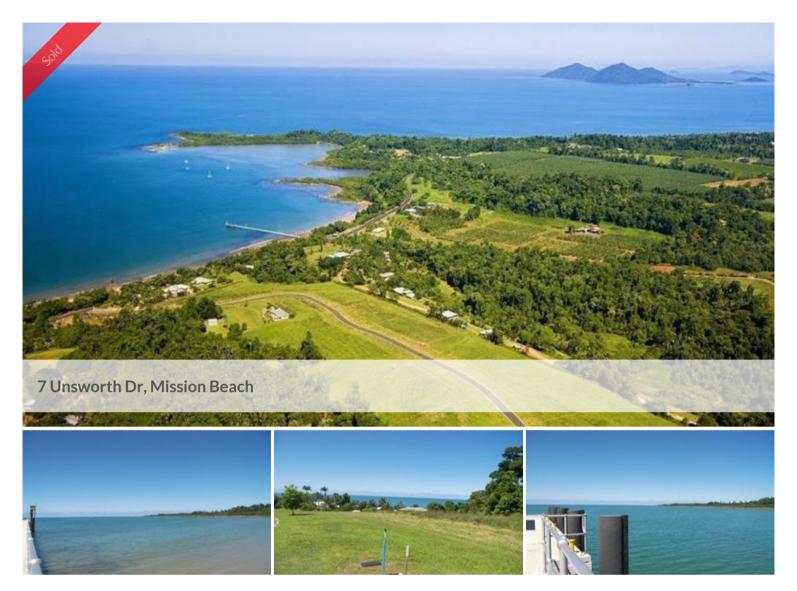

## SENSATIONAL SEA VIEWS

4883m2 of views, views and more views. Good level building block only 2 minutes walk to the beach and Perry Harvey Jetty. Surrounded by World Heritage Clump Mountain National Park. Close to the boat ramp and easy access to Dunk & Bedarra Islands and the fishing and water sports on the Great Barrier Reef. Room to build the man shed, have the boat and your new home. Inspect today with Exclusive Agent Linda Suddaby.

Price SOLD
Property Type residential
Property ID 36
Land Area 4,883 m2