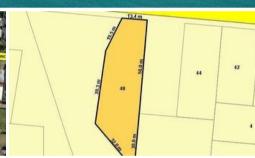

## 48 CONCH STREET, MISSION BEACH

1413m2 of good level building block so close to the beach. Room for the house, boat and all the toys you need to live, fish and relax at Mission Beach. Stroll along the Ulysses Walking Track to Castaways for a meal or a drink or into the Village Green with local shopping and cafes.

Price SOLD for \$70,000
Property Type residential
Property ID 82
Land Area 1,413 m2