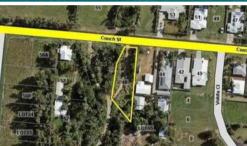

## 48 CONCH STREET, MISSION BEACH

1413m2 of good level building block so close to the beach. Room for the house, boat and all the toys you need to live, fish and relax at Mission Beach. Stroll along the Ulysses Walking Track to Castaways for a meal or a drink or into the Village Green with local shopping and cafes.

Price SOLD for \$70,000
Property Type residential
Property ID 82
Land Area 1,413 m2