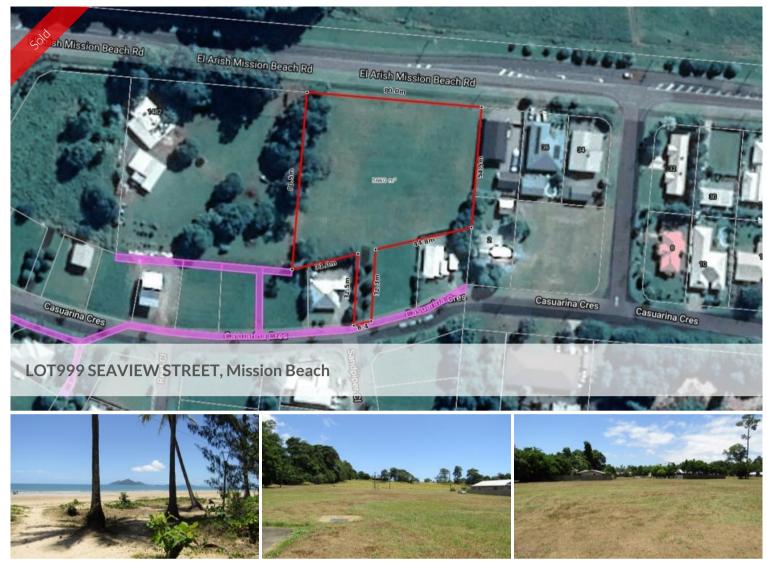

## MORTGAGEE IN POSSESSION - LOT 999 SEAVIEW ST, MISSION BEACH

A huge north facing block 5660m2 in size, facing onto Seaview St.

Entrance from Casuarina Cres. complete with concrete driveway

Only 520m walk to the beach or 800m to the Village Green

Low Body Corporate Fees

For Sale by EOI CLOSING 7/1/2021

Grant Thornton - Under instructions from Said Jahani & Philip Campbell-Wilson as Receivers & Managers

The above information provided has been furnished to us by the vendor/s. We have not verified whether or not that information is accurate and do not have any belief in one way or the other in its accuracy. We do not accept any responsibility to any person for its accuracy and do no more than pass it on. All interested parties should make and rely upon their own inquiries in order to determine whether or not this information is in fact accurate. 🗔 5,660 m2

PriceSOLD for \$230,000Property TypeResidentialProperty ID97Land Area5,660 m2